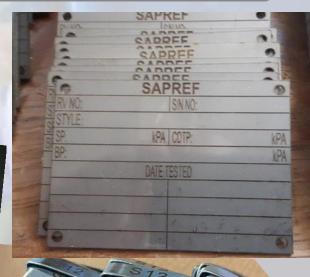

## Stainless Steel and Mild Steel

Supply stainless products
Food grade stainless metal - 316/304 grade.

Machine Laser Name Tags

Specialized Pipe Supplier

Fabrication Work

Name
Machine Building

O OGQB20 CL303 SEWAGE TRMNT PLNT SUPERNATANT SUMP LL FLO SW