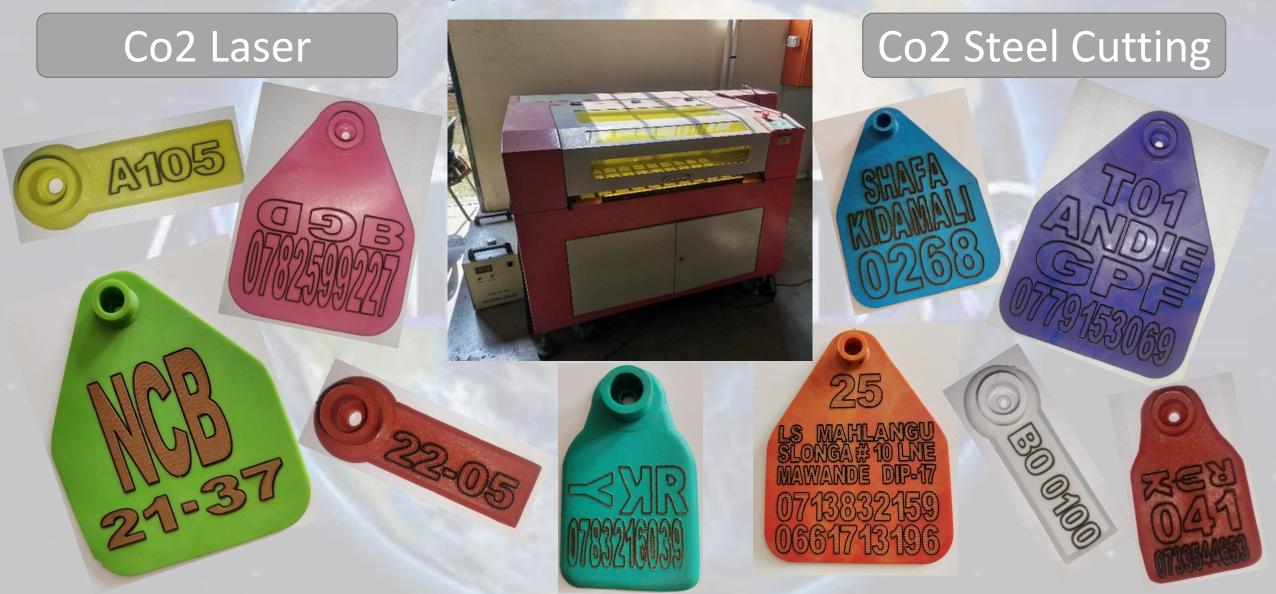

From Steel Manufacturing to Plastic Products

03

#### **Supply stainless products:**

Pipe Line Products
From Laser engraved name plates to specialised
products

04



# Plastic Injection Moulding

Moulding Production for all Agricultural and Mining Industries such as:

Live Stock tags

Warehouse Shelf Tags

Weaning Rings

Warehouse Floor Tags

Paving Mouldings

General Mouldings



## Stainless Steel and Mild Steel

Supply stainless products
Food grade stainless metal - 316/304 grade.

Machine Laser Name Tags

Specialized Pipe Supplier

Fabrication Work

Name
Machine Building



O OGQB20 CL303 SEWAGE TRMNT PLNT SUPERNATANT SUMP LL FLO SW

## Tool Designing and Tool Making

Qualified Tool Jig and Die maker:

Moulds

Products

Design











### Co2 Laser

Specialized Laser Products:



### Fibre Laser

Specialized Laser Products:

#### Fibre Laser



BPU-095-502

Turbine Substation Battery Pack Unit No. 1



UPS-095-502°
Turbine Substation UPS No. 1

O OGQB20 CL303
SEWAGE TRMNT PLNT
SUPERNATANT
SUMP LL FLO SW

### Co2 Steel Cutting





# Warehouse Tags and Mining Tags



# Livestock Tags and Weaning Rings



# Branding Irons

















## Health and safety



- Our company thrives itself on health, safety and perfection.
- We are more than competent to complete all tasks not only in the best manner, but also the safest.
- Our safety file consists of all the measures we comply with, we do work with first aid
   kits that are equipped with all necessary medical equipment for any injury.
- Our staff is well aware of risk assessments when entering a plant, site or a