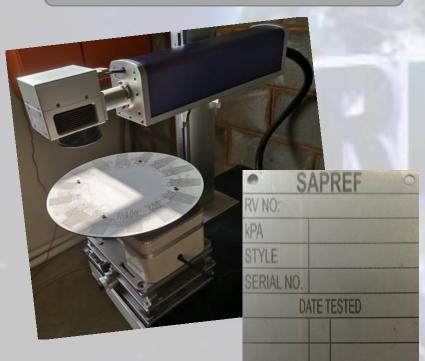

### Fibre Laser

Specialized Laser Products:

#### Fibre Laser

BPU-095-502

Turbine Substation Battery Pack Unit No. 1

UPS-095-502°
Turbine Substation UPS No. 1

O OGQB20 CL303
SEWAGE TRMNT PLNT
SUPERNATANT
SUMP LL FLO SW